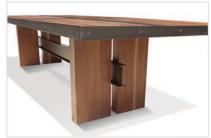

## Flex Conference Table

The iconic Conference Table is considered one of the main components of brand expression and Corporate Ethos. Bringing this impactful element of any environment to life is a deep passion of the Mark Jupiter team.

## Standard Dimensions:

L 72" x D 42" to 60" x H 30" L 84" x D 42" to 60" x H 30" L 156" x D 42" to 60" x H 30" L 216" x D 42" to 60" x H 30" L 96" x D 42" to 60" x H 30" L 168" x D 42" to 60" x H 30" L 108" x D 42" to 60" x H 30" L 180" x D 42" to 60" x H 30" L 120" x D 42" to 60" x H 30" L 132" x D 42" to 60" x H 30"