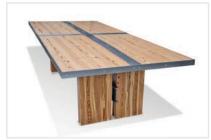

## Flex Conference Table

The iconic Conference Table is considered one of the main components of brand expression and Corporate Ethos. Bringing this impactful element of any environment to life is a deep passion of the Mark Jupiter team.

## Standard Dimensions:

L 72" x D 42" to 60" x H 30" L 84" x D 42" to 60" x H 30" L 156" x D 42" to 60" x H 30" L 216" x D 42" to 60" x H 30" L 96" x D 42" to 60" x H 30" L 168" x D 42" to 60" x H 30" L 108" x D 42" to 60" x H 30" L 180" x D 42" to 60" x H 30" L 120" x D 42" to 60" x H 30" L 132" x D 42" to 60" x H 30"