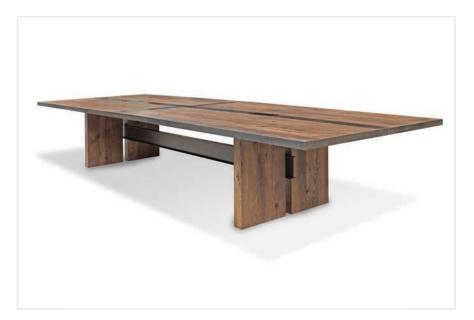

## Flex Conference Table

The iconic Conference Table is considered one of the main components of brand expression and Corporate Ethos. Bringing this impactful element of any environment to life is a deep passion of the Mark Jupiter team.

## Standard Dimensions:

L 72" x D 42" to 60" x H 30" L 84" x D 42" to 60" x H 30" L 156" x D 42" to 60" x H 30" L 216" x D 42" to 60" x H 30" L 96" x D 42" to 60" x H 30" L 168" x D 42" to 60" x H 30" L 108" x D 42" to 60" x H 30" L 180" x D 42" to 60" x H 30" L 120" x D 42" to 60" x H 30" L 132" x D 42" to 60" x H 30"

## **Showroom Hours:**

Weekdays 9:00am - 5:00pm Weekends by appointment only

Available in all Standard Finishes. Custom sizes and finishes upon request

For every project you create with us, many trees are planted and the earth becomes just a little bit greener.