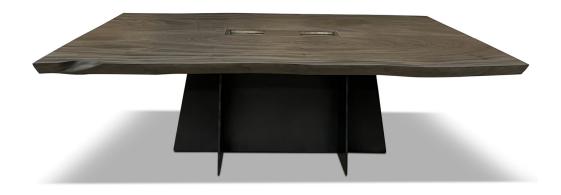

## **Zion Conference Table**

The iconic Conference Table is considered one of the main components of brand expression and Corporate Ethos. Bringing this impactful element of any environment to life is a deep passion of the Mark Jupiter team.

## Standard Dimensions:

L 72" x D 42" to 60" x H 30" L 108" x D 42" to 60" x H 30" L 120" x D 42" to 60" x H 30" L 132" x D 42" to 60" x H 30"

L 144" x D 42" to 60" x H 30" L 204" x D 42" to 60" x H 30" L 180" x D 42" to 60" x H 30" L 192" x D 42" to 60" x H 30"

L 84" x D 42" to 60" x H 30" L 156" x D 42" to 60" x H 30" L 216" x D 42" to 60" x H 30" L 96" x D 42" to 60" x H 30" L 168" x D 42" to 60" x H 30" L 228" x D 42" to 60" x H 30" L 240" x D 42" to 60" x H 30" Up to 40' long x 84" Wide